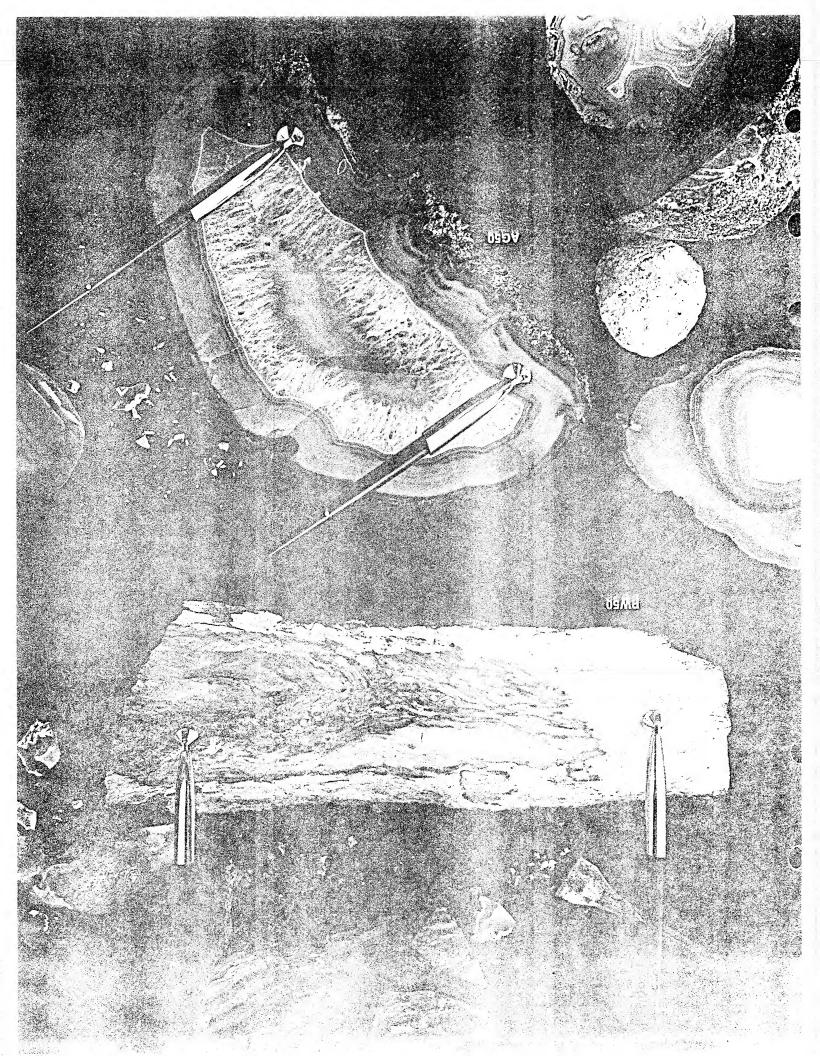

CSO kusamus, gemelika bazzitum omyz midiatas ditekvalimien okijade medalisme lavgis alestone (5%% s 16%, manusplate Ikvo black (WhitelDols) (amadide pans PW50 Nature's handlwork for millions of years feelilis littare, undiplicated "Mesozoic" in petrilied wood. Over 60 sq.: in. With two brown "White Dot" ballpoints. \$105.00 AG50 (below right) An era of geological history written by Nature in delicate, crystalline script of agate. Over 60 sq. in. Two black "White Dot" ballpoints. \$105.00